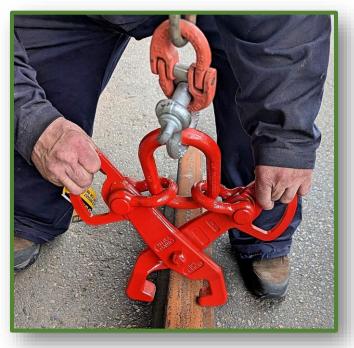

## Innovative Parts & Solutions *"Little Dawg II" 3.3-Ton Rail Tong*

Part no. RHD3.3-IPS2

Another progressive innovation from IPS: the new Little Dawg II Rail Tongs are still lightweight and strong enough to easily handle short sections of rail. Designed to open automatically when lowered onto the head of a rail, the new tong also has added handles to minimize pinch points while still handling most rail profiles.

## Features:

- Cast from highstrength alloy steel and magnetic particle tested
- All tongs tested to
  1.5x capacity

## Specification

| Part No.    | Weight    | WLL         | Length | Width | Height |
|-------------|-----------|-------------|--------|-------|--------|
| RHD3.3-IPS2 | 16.5 lbs. | 3.3<br>Tons | 10''   | 3"    | 15"    |